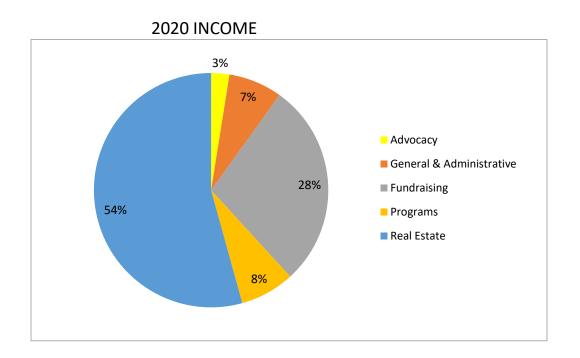

If yes, please describe:

-[add additional examples if any]

**2020 FUNCTIONAL EXPENSES** 

2020 EXPENSES BY PROGRAM

11:38 AM 06/11/21 Accrual Basis